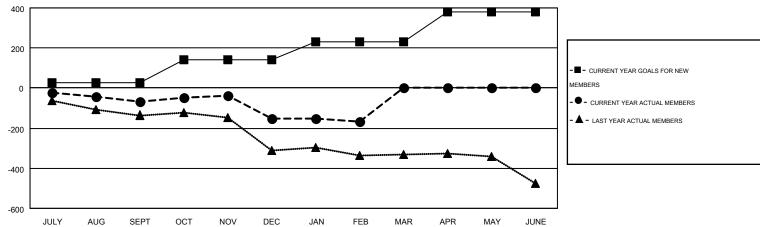

## Multiple District 5

ict 5

GMT: DENNIS STEVENSON, JUDY HANKOM

GMT CA NA

|                       |                  | Clubs     |                  |                  |                       |                    | Members                       |                    |                  |
|-----------------------|------------------|-----------|------------------|------------------|-----------------------|--------------------|-------------------------------|--------------------|------------------|
| RESULTS FOR 2014-2015 |                  |           |                  |                  | RESULTS FOR 2014-2015 |                    |                               |                    |                  |
| QUARTER               | NEW CLUB<br>GOAL | NEW CLUBS | DROPPED<br>CLUBS | NET<br>GAIN/LOSS | QUARTER               | NEW MEMBER<br>GOAL | CHARTER AND<br>NEW<br>MEMBERS | DROPPED<br>MEMBERS | NET<br>GAIN/LOSS |
|                       |                  |           |                  |                  |                       |                    | ADDED                         |                    |                  |
| JULY/AUG/SEPT         | 1                | 0         | 2                | -2               | JULY/AUG/SEPT         | 26                 | 109                           | 178                | -69              |
| OCT/NOV/DEC           | 3                | 0         | 3                | -3               | OCT/NOV/DEC           | 115                | 187                           | 271                | -84              |
| JAN/FEB/MAR           | 2                | 0         | 0                | 0                | JAN/FEB/MAR           | 88                 | 164                           | 180                | -16              |
| APR/MAY/JUNE          | 3                | 0         | 0                | 0                | APR/MAY/JUNE          | 149                | 0                             | 0                  | 0                |

## GOALS AND ACTUAL NEW CLUBS CUMULATIVE

| DROPPED CLUBS: 5  DROPPED MEMBERS |            | 168 CLUBS OF 331 ADDED 1 OR MORE NEW MEMBERS | GENDER DISTRIBUTION           MALE         5,943 (74.91%           FEMALE         1,990 (25.09% | •            |
|-----------------------------------|------------|----------------------------------------------|-------------------------------------------------------------------------------------------------|--------------|
| DECEASED CLUB CANCELLED           | 70<br>38   | CLICK HERE FOR HEALTH ASSESSMENT DATA        | FAMILY UNIT MEMBERS HEAD OF HOUSEHOLD                                                           | 1,171<br>580 |
| OTHER<br>TOTAL                    | 521<br>629 |                                              | NON-HEAD OF HOUSEHOLD                                                                           | 591          |