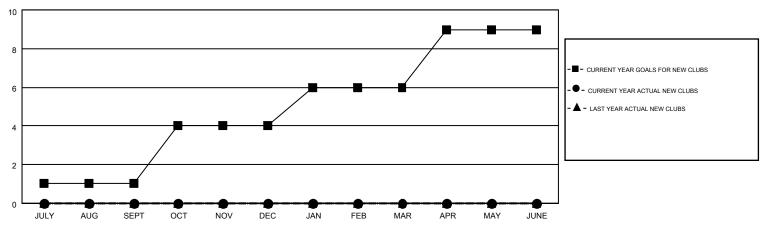

## Multiple District 5

ict 5

GMT: DENNIS STEVENSON, JUDY HANKOM

GMT CA NA

|                       |                  | Clubs     |                  |                  |                       |                    | Members                       |                    |                  |
|-----------------------|------------------|-----------|------------------|------------------|-----------------------|--------------------|-------------------------------|--------------------|------------------|
| RESULTS FOR 2014-2015 |                  |           |                  |                  | RESULTS FOR 2014-2015 |                    |                               |                    |                  |
| QUARTER               | NEW CLUB<br>GOAL | NEW CLUBS | DROPPED<br>CLUBS | NET<br>GAIN/LOSS | QUARTER               | NEW MEMBER<br>GOAL | CHARTER AND<br>NEW<br>MEMBERS | DROPPED<br>MEMBERS | NET<br>GAIN/LOSS |
|                       |                  |           |                  |                  |                       |                    | ADDED                         |                    |                  |
| JULY/AUG/SEPT         | 1                | 0         | 2                | -2               | JULY/AUG/SEPT         | 26                 | 109                           | 178                | -69              |
| OCT/NOV/DEC           | 3                | 0         | 3                | -3               | OCT/NOV/DEC           | 115                | 187                           | 271                | -84              |
| JAN/FEB/MAR           | 2                | 0         | 0                | 0                | JAN/FEB/MAR           | 88                 | 164                           | 180                | -16              |
| APR/MAY/JUNE          | 3                | 0         | 0                | 0                | APR/MAY/JUNE          | 149                | 0                             | 0                  | 0                |

## GOALS AND ACTUAL NEW CLUBS CUMULATIVE

| DROPPED CLUBS: 5  DROPPED MEMBERS |            | 168 CLUBS OF 331 ADDED 1 OR MORE NEW MEMBERS | GENDER DISTRIBUTION           MALE         5,943 (74.91%           FEMALE         1,990 (25.09% | •            |
|-----------------------------------|------------|----------------------------------------------|-------------------------------------------------------------------------------------------------|--------------|
| DECEASED CLUB CANCELLED           | 70<br>38   | CLICK HERE FOR HEALTH ASSESSMENT DATA        | FAMILY UNIT MEMBERS HEAD OF HOUSEHOLD                                                           | 1,171<br>580 |
| OTHER<br>TOTAL                    | 521<br>629 |                                              | NON-HEAD OF HOUSEHOLD                                                                           | 591          |